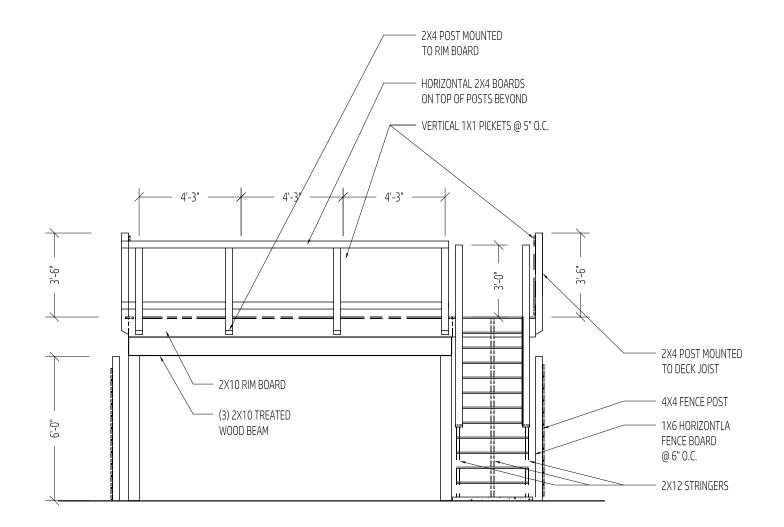

|  | #                                            | DESCRIPTION | DATE     |                                                    |  |  |  |
|--|----------------------------------------------|-------------|----------|----------------------------------------------------|--|--|--|
|  | 1                                            | FOR PERMIT  | 02-24-20 |                                                    |  |  |  |
|  |                                              |             |          |                                                    |  |  |  |
|  |                                              |             |          |                                                    |  |  |  |
|  |                                              |             |          |                                                    |  |  |  |
|  |                                              |             |          | Board of Zoning Adjustment<br>District of Columbia |  |  |  |
|  | A002: FRONT ELEVATION<br>SCALE: 1/4" - 1'-0" |             |          | CASE NO.20196<br>EXHIBIT NO.55                     |  |  |  |
|  |                                              |             |          | EXHIBIT NO.55                                      |  |  |  |